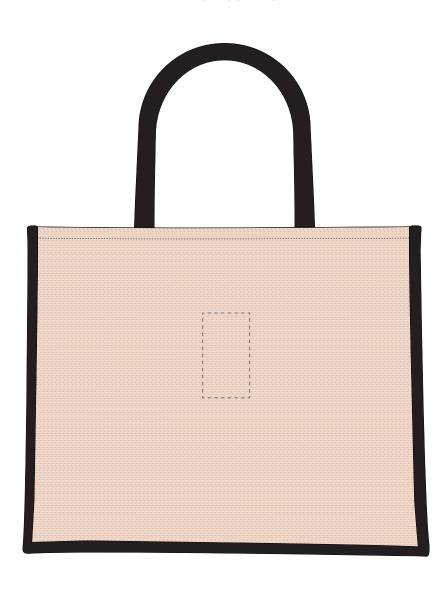

## The dashed line is to demonstrate print area and will not appear on your printed item

| ARTWORK SCALE 100%<br>Max embroidery area: 90mm x 50mm |
|--------------------------------------------------------|
|                                                        |
|                                                        |
| 1                                                      |
|                                                        |
|                                                        |
| i i                                                    |
| I                                                      |
| 1                                                      |
|                                                        |
|                                                        |
| ·                                                      |
| 1                                                      |
| I                                                      |
| !                                                      |
|                                                        |
| ·                                                      |
| i i                                                    |
| 1                                                      |
|                                                        |
|                                                        |
| i                                                      |
| I                                                      |
| 1                                                      |
|                                                        |
|                                                        |
| i                                                      |
| I                                                      |
|                                                        |
|                                                        |
|                                                        |
| i                                                      |
| I                                                      |
| 1                                                      |
|                                                        |
| i                                                      |
| 1                                                      |
| 1                                                      |
| !                                                      |
|                                                        |
|                                                        |
| i                                                      |
| 1                                                      |
|                                                        |
|                                                        |